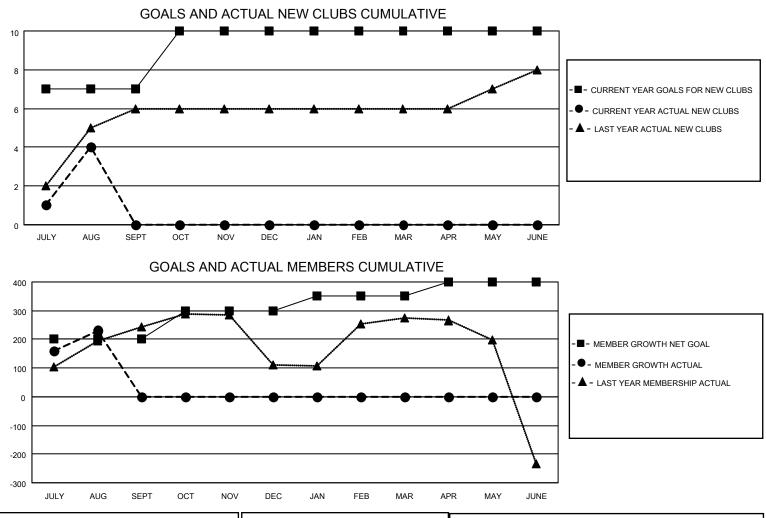

## LOCATION INDIA

District 324 G

Results as of: 8/31/2023

| Clubs                 |               |           |               | Members               |                         |                         |                                                    |
|-----------------------|---------------|-----------|---------------|-----------------------|-------------------------|-------------------------|----------------------------------------------------|
| RESULTS FOR 2023-2024 |               |           |               | RESULTS FOR 2023-2024 |                         |                         |                                                    |
| QUARTER               | NEW CLUB GOAL | NEW CLUBS | DROPPED CLUBS | QUARTER ME            | MBER GROWTH NET<br>GOAL | MEMBER GROWTH<br>ACTUAL | DROPPED<br>MEMBERS ACTUAL<br>(including transfers) |
| JULY/AUG/SEPT         | 7             | 4         | 1             | JULY/AUG/SEPT         | 200                     | 275                     | 31                                                 |
| OCT/NOV/DEC           | 3             | 0         | 0             | OCT/NOV/DEC           | 100                     | 0                       | 0                                                  |
| JAN/FEB/MAR           | 0             | 0         | 0             | JAN/FEB/MAR           | 50                      | 0                       | 0                                                  |
| APR/MAY/JUNE          | 0             | 0         | 0             | APR/MAY/JUNE          | 50                      | 0                       | 0                                                  |